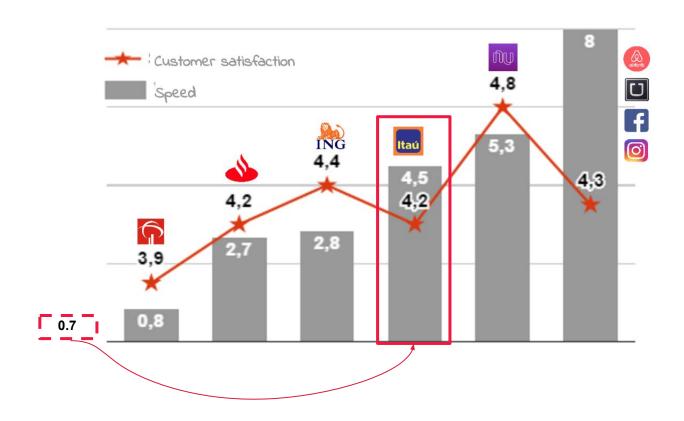

### Reduced lead times ⇒ Customer love

In one year...

**0.7 to 4.5** releases/month

2.9 to 4.2 Star Rating

Awarded Best Banking App '17