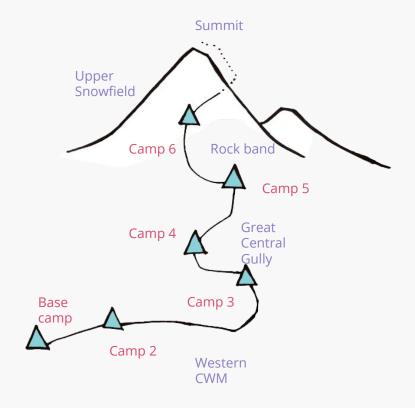

do seu cartão de crédito.

Total de crédito de credito de

#1 Private
Company
in Latin
America

**90,000 +** employees

**60+ Million** customers

# 1 Top in return of assets

### The client relationship with the bank is becoming more digital





#### Volume of transactions of Itaú Unibanco clients





Sources: Institutional Presentation | 4Q 2016 \* Standard channels: Branches, ATM, Telephone; \*\*Eletronic Remote Channels: Mobile and Internet.



# Building our digital bank



### a truly digital bank

integrating digital resources in an innovative way to reinvent the whole business together (Traditional + Digital)



lead time

customer experience



cultural transformation







Deliver Value continuously

Make safety a prerequisite

Experiment & learn rapidly

Make people awesome





### An A3 authored collaboratively by 35 people



# Major findings

## Slow by Design

- 24 months to launch a new digital service
- Multiple handoffs and silos

### Risk Averse

- Can't fail mindset
- Problems are "not welcome"
- Plans and estimates got a lot of "cushion" / safety nets



### Internally Focused

- Almost no customer involvement in the product creation process.
- No singular view of the customer and customer trends.





### Value Stream based organization





One team, one (high level business) goal!

### Reduced lead times ⇒ Customer love





In one year...

**0.7 to 4.5** releases/month

2.9 to 4.2 Star Rating

Awarded Best Banking App '17

# Multidisciplinary team with a higher purpose goal ⇒ Autonomy and risk-taking





**Insight:** analytics shows very low ad