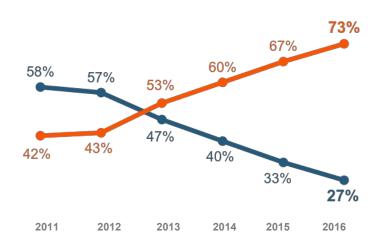

### The client relationship with the bank is becoming more digital

#### Volume of transactions of Itaú Unibanco clients

Sources: Institutional Presentation | 4Q 2016 \* Standard channels: Branches, ATM, Telephone; \*\*Eletronic Remote Channels: Mobile and Internet.