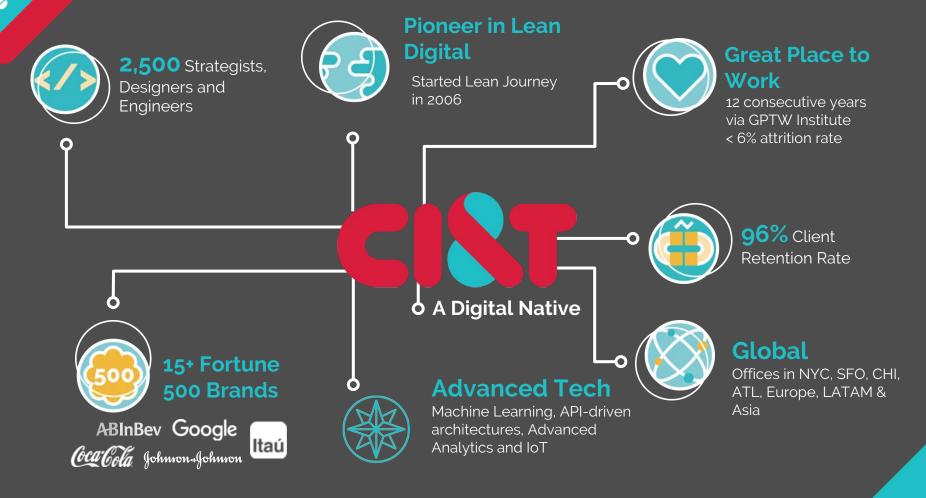

# Learning by doing

charles SCHWAB

Access to "easy-to-use connected supercomputers", aka mobile devices, changed people's behaviors and their expectations