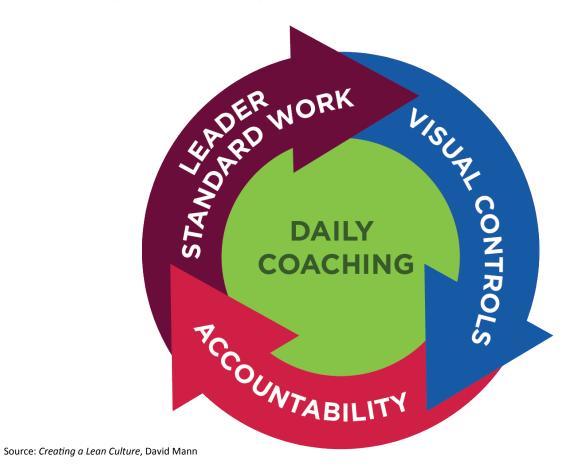

#### **LEAN MANAGEMENT** SYSTEM

#### LEAN SUSTAINABILITY REQUIRES A LEAN MANAGEMENT SYSTEM

- Difference between Lean Production and Lean Management
- Accountability and Visuality