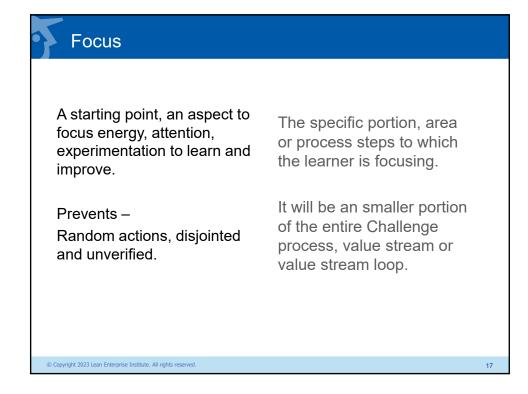

## Focus Process:

✓ The specific portion, area or process steps to which the learner is focusing. It will be an smaller portion of the entire Challenge process, value stream or value stream loop.

**Current Condition** 