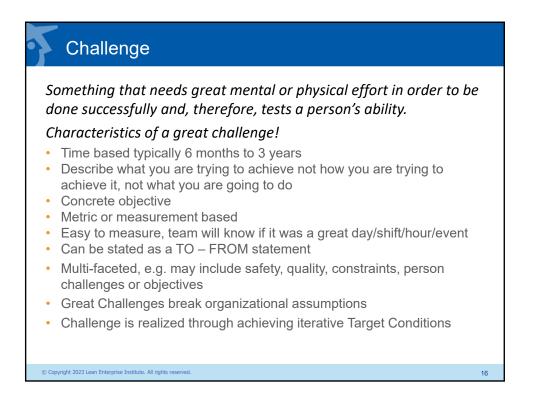

### Challenge:

An objective the learner is striving to achieve in alignment with the Vision

- ~ Time based typically 6 months to 3 years . √
- Describe what you are trying to achieve not how you are trying to achieve it, not what you are going to do Concrete objective
- ~
- ~ Metric or measurement based
- ~ Easy to measure, team will know if it was a great day/shift/hour/event
- Can be stated as a TO FROM statement ~ Multi-faceted, e.g. may include safety, quality,
- constraints, person challenges or objectives ~
- Must be relevant to learner, coach Challenge is realized through achieving iterative Target Conditions ~