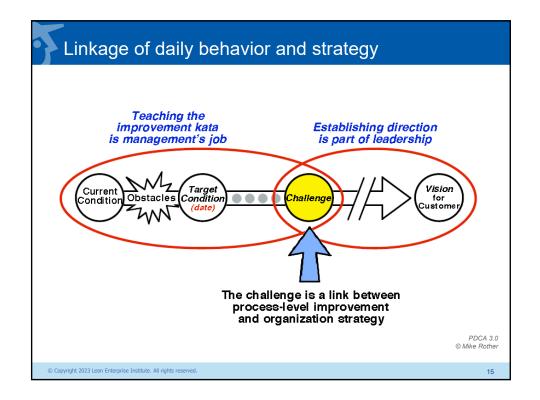

### Challenge:

An objective the learner is striving to achieve in alignment with the Vision

- ~ Time based typically 6 months to 3 years . √
- Describe what you are trying to achieve not how you are trying to achieve it, not what you are going to do Concrete objective
- ~
- ~ Metric or measurement based
- ~ Easy to measure, team will know if it was a great day/shift/hour/event
- Can be stated as a TO FROM statement ~ Multi-faceted, e.g. may include safety, quality,
- constraints, person challenges or objectives ~
- Must be relevant to learner, coach Challenge is realized through achieving iterative Target Conditions ~