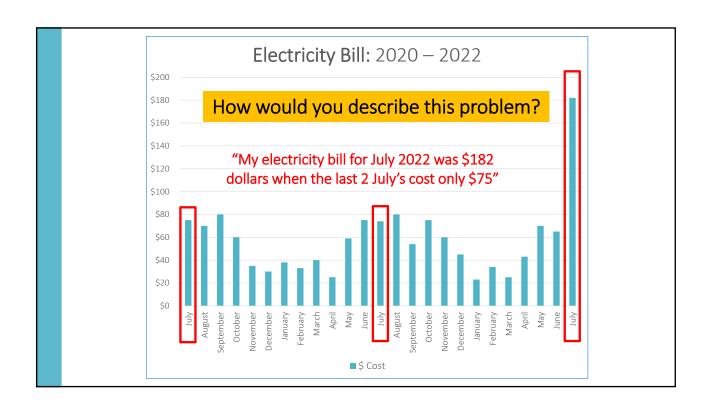

# **YOUR TURN**

"A problem defined is a problem half solved."

- Albert Einstein