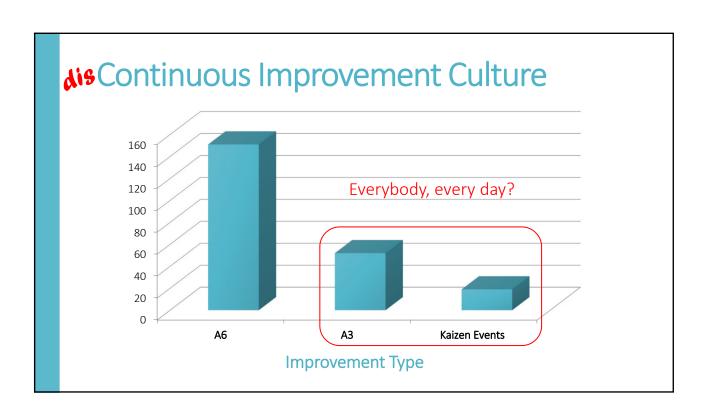

### 90% A6's

A3 / A6'S: **93** 

Cost reduction: \$118k

Hours saved: 6,190

Steps reduced: 367 miles

TOTAL \$581,654

| Departments         | Count<br>of<br>Improv<br>ement | Re | Sum of<br>duction in<br>Cost (\$) | Sum of<br>Time<br>Saved (in<br>Hrs) | Sum of<br>Distance<br>Reduced<br>(in Steps) | ir | otal Savings<br>Cost, Time,<br>& Steps | Count<br>of<br>Safety |    | Count<br>of<br>Moral<br>e | Count<br>of<br>Qualit<br>y | Count of<br>Delivery<br>(better<br>flow) |
|---------------------|--------------------------------|----|-----------------------------------|-------------------------------------|---------------------------------------------|----|----------------------------------------|-----------------------|----|---------------------------|----------------------------|------------------------------------------|
| 2022                | 93                             | \$ | 118,778                           | 6,190                               | 735,915                                     | \$ | 581,654                                | 17                    | 40 | 76                        | 49                         | 50                                       |
| Idaho Plant         | 88                             | \$ | 119,503                           | 5,980                               | 586,155                                     | \$ | 575,330                                | 15                    | 37 | 72                        | 48                         | 46                                       |
| Accounting          | 3                              | \$ | -                                 | 169                                 | -                                           | \$ | 12,675                                 | -                     | 1  | 3                         | 2                          | -                                        |
| Assembly            | 3                              | \$ | -                                 | 14                                  | 24,200                                      | \$ | 1,353                                  | 1                     | 2  | 3                         | 2                          | 3                                        |
| Commercial Sales    | 2                              | \$ | -                                 | 45                                  | -                                           | \$ | 3,375                                  | -                     | 2  | 2                         | 2                          | 2                                        |
| Crating             | 4                              | \$ | 81,000                            | 1,956                               | 50,000                                      | \$ | 228,325                                | 2                     | 2  | 3                         | 3                          | 2                                        |
| Customs             | -                              | \$ | -                                 | -                                   | -                                           | \$ | -                                      | -                     | -  | -                         | -                          | -                                        |
| Dealer Sales        | 4                              | \$ | -                                 | 803                                 | -                                           | \$ | 60,225                                 | -                     | 3  | 4                         | 4                          | 4                                        |
| Engineering         | 8                              | \$ | 18,120                            | 188                                 | 100,840                                     | \$ | 33,481                                 | 2                     | 2  | 7                         | 5                          | 1                                        |
| Final Finish        | 1                              | \$ | -                                 | 120                                 | -                                           | \$ | 9,000                                  | 1                     | -  | 1                         | 1                          | 1                                        |
| HR                  | 6                              | \$ | 4,550                             | 1,114                               | 2,675                                       | \$ | 88,133                                 | -                     | 4  | 5                         | 4                          | 4                                        |
| Inventory Control   | -                              | \$ | -                                 | -                                   | -                                           | \$ | -                                      | -                     | -  | -                         | -                          | -                                        |
| IT                  | 3                              | \$ | 4,752                             | -                                   | -                                           | \$ | 4,752                                  | -                     | 2  | 1                         | -                          | -                                        |
| Logistics           | 7                              | \$ | (17,896)                          | 693                                 | -                                           | \$ | 34,079                                 | 1                     | 1  | 6                         | 3                          | 6                                        |
| Maintenance         | 10                             | \$ | 10,454                            | 49                                  | 600                                         | \$ | 14,137                                 | 2                     | 6  | 10                        | 4                          | 2                                        |
| Marketing           | 3                              | \$ | 3,825                             | 11                                  | -                                           | \$ | 4,650                                  | 1                     | 3  | 2                         | 3                          | 3                                        |
| Mold Maintenance    | 6                              | \$ | 768                               | 196                                 | 118,240                                     | \$ | 16,946                                 | -                     | 1  | 5                         | 5                          | -                                        |
| Production          | 5                              | \$ | -                                 | -                                   | 122,200                                     | \$ | 1,528                                  | 2                     | 5  | 5                         | 2                          | 5                                        |
| Project Management  | 4                              | \$ | -                                 | 340                                 | -                                           | \$ | 25,500                                 | -                     | -  | 2                         | 4                          | 3                                        |
| Purchasing          | 4                              | \$ | 280                               | 4                                   | -                                           | \$ | 580                                    | -                     | 1  | 2                         | 1                          | 3                                        |
| Scheduling          | 1                              | \$ | -                                 | 13                                  | -                                           | \$ | 975                                    | 1                     | 1  | 1                         | -                          | 1                                        |
| Tooling & Accenting | 10                             | \$ | 150                               | 50                                  | 149,400                                     | \$ | 5,768                                  | 1                     | -  | 7                         | 2                          | 2                                        |
| Trim                | 4                              | \$ | 13,500                            | 215                                 | 18,000                                      | \$ | 29,850                                 | 1                     | 1  | 3                         | 1                          | 4                                        |
| Tennessee Plant     | 5                              | \$ | (725)                             | 210                                 | 149,760                                     | \$ | 6,324                                  | 2                     | 3  | 4                         | 1                          | 4                                        |
| Tennessee           | 5                              | \$ | (725)                             | 210                                 | 149,760                                     | Ś  | 6,324                                  | 2                     | 3  | 4                         | 1                          | 4                                        |