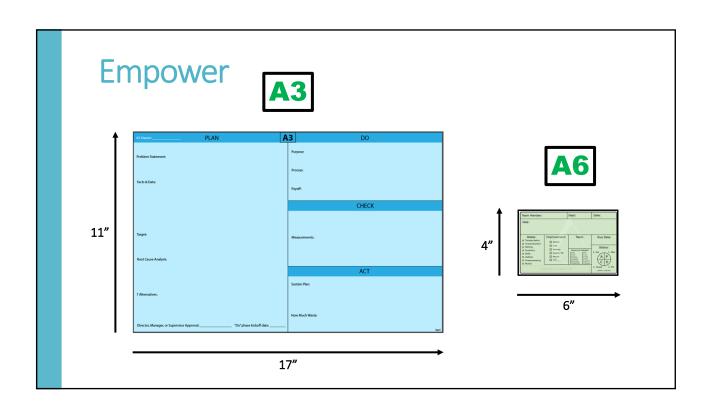

The power of a simple Problem Statement

and how to write one

A3 / A6

### **Empower**

"Jay wants an A3 for every improvement"