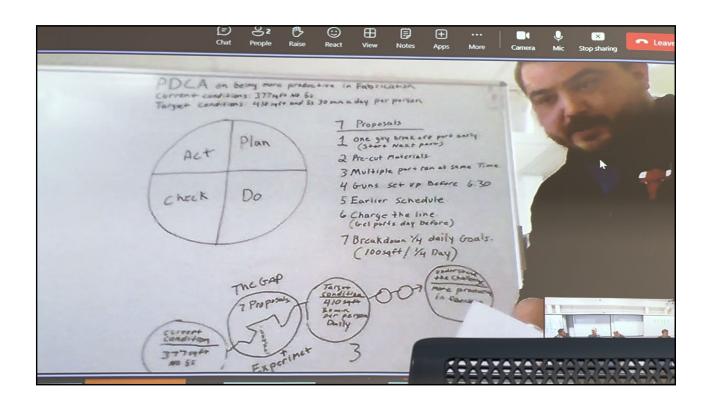

The power of a simple Problem Statement

and how to write one

A3 / A6

### **Empower**

"Jay wants an A3 for every improvement"