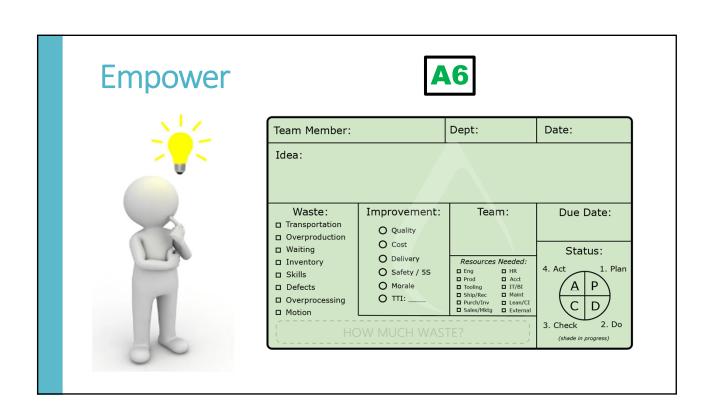

### **Empower**

"Jay wants an A3 for every improvement"

The power of a simple Problem Statement

and how to write one

A3 / A6